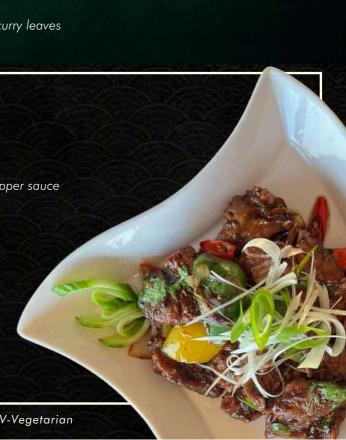

## BLACK PEPPER BEEF (S) AED 45

Stir-fried beef with mushrooms, onions & capsicums in Chinese black pepper sauce