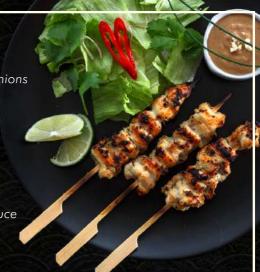

## APPETIZERS

SATAY AYAM (N) AED 25

Grilled skewers of chicken satay with peanut & chili satay sauce, cucumbers & onions